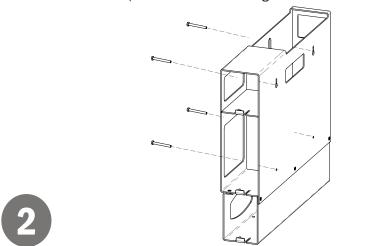

## Installation

Always mount dispensers securely prior to loading with product.

- Mount securely to a wall with screws approved and supplied by building maintenance.
- $\bullet$  Dispenser can be mounted onto a BOWMAN® door or wall hanger through the cutout in the back. (Please see chosen hanger datasheet for details.)