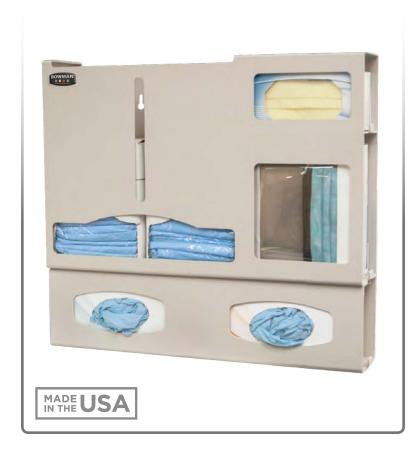

#### **Product Description:**

- · Protection System
- Holds disposable or reuseable gowns, aprons, or coveralls/ jumpsuits, two boxes of gloves, one box of earloop masks, and one box of face shields
- Keyholes for wall mounting, or door hanger cut out for use with wall or door hanger
- Quartz Beige ABS Plastic

#### Dispenses:

- Left: Box(es) no larger than14.80"W x 14.73"H x 4.50"D (37.6 cm x 37.4 cm x 4.50 cm)
- Top right: Box(es) no larger than 8.19"W x 5.39"H x 4.48"D (20.8 cm x 13.7 cm x 11.4 cm)
- Middle right: Box(es) no larger than 8.19"W x 9.65"H x 4.48"D (20.8 cm x 24.5 cm x 11.4 cm)
- Bottom: Box(es) no larger than 11.02"W x 5.51"H x 4.02"D (28.0 cm x 14.0 cm x 10.2 cm)