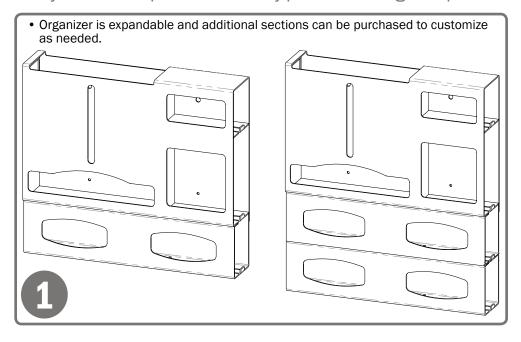

### Accessories (each sold separately):

- Caddies MP-015 (shown below), MP-042, and MP-085
- Bowman Hangers MB-450, MB-500, MB-510 and MB-600
- · Glove Dispenser Add-Ons GD-011, GD-012 or GD-111