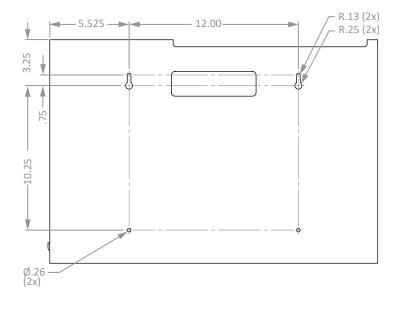

#### **Mounting Specifications:**

## Installation

Always mount dispensers securely prior to loading with product.

- Mount securely to a wall with screws approved and supplied by building maintenance.
- $\bullet$  Dispenser can be mounted onto a BOWMAN® door or wall hanger through the cutout in the back. (Please see chosen hanger datasheet for details.)